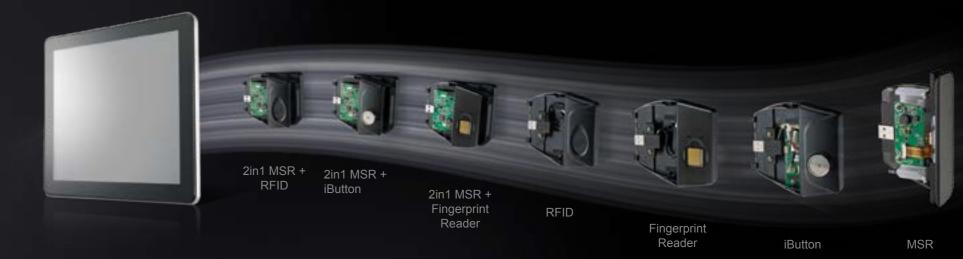

#### Add-on Devices

All AerPOS add-on devices use a USB interface for reliability, simple installation and maintenance.

USB I/O is on the right side of the display