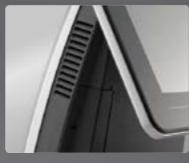

Smart Fan detects CPU temperature and adjusts fan speed automatically

Standard Colors: Black + Silver;

One-step operation for quick access to hard disk or SSD

The display can be easily removed for easy maintenance