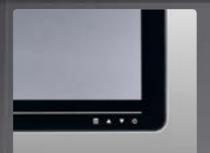

### Peripherals

The integrated customer display can be turned and tilted for the best viewing angle.

11.6inch second display with bracket

15inch second display (pole type)

OSD Controls: Display brightness, display power on/off (on 15inch models)