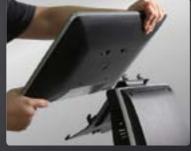

Smart Fan detects CPU temperature and adjusts fan speed automatically

Standard Colors: Black + Silver;

One-step operation for quick access to hard disk or SSD

The display can be easily removed for easy maintenance