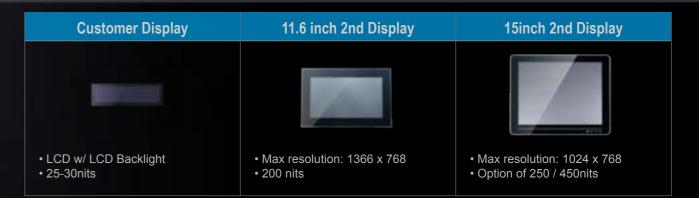

### Peripherals

The integrated customer display can be turned and tilted for the best viewing angle.

11.6inch second display with bracket

15inch second display (pole type)

OSD Controls: Display brightness, display power on/off (on 15inch models)