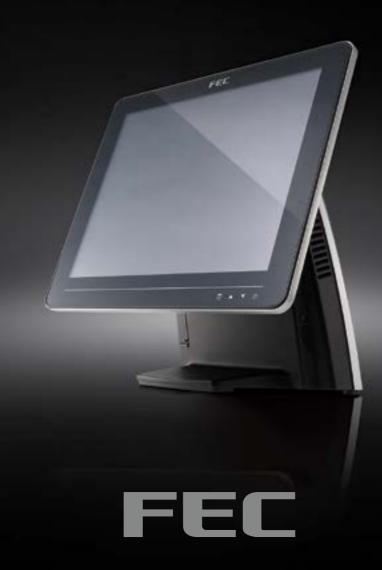

# **AerPOS**

15inch High Performance POS System

## We aim to exceed your expectations by providing high quality, reliable products with state of the art designs.

AerPOS is an elegant and powerful all-in-one system, designed to be used in the toughest retail and hospitality environments. It is a very durable and compact system that fits beautifully on any point of sale counter. The modular design features also ensures high serviceability.