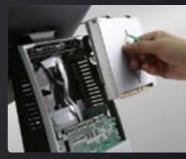

ery durable and compact system that fits beautifully on any point of sale counter. The modular design features also ensures high serviceability.

#### Add-on Devices

All AerPOS add-on devices use a USB interface for reliability, simple installation and maintenance.

USB I/O is on the right side of the display



### Peripherals



The integrated customer display can be turned and tilted for the best viewing angle.



11.6inch second display with bracket



15inch second display (pole type)



OSD Controls: Display brightness, display power on/off (on 15inch models)



Smart Fan detects CPU temperature and adjusts fan speed automatically



Standard Colors: Black + Silver;



One-step operation for quick access to hard disk or SSD



The display can be easily removed for easy maintenance



CPU module can be extracted for efficient upgrades and maintenance